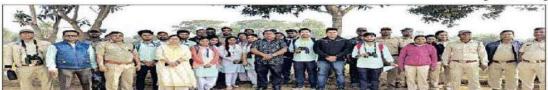

## Report on "Mock Census Exercise of Mid-Winter Waterfowl"

A "Mock Census Exercise of Mid-Winter Waterfowl" (An awareness programme for students and media person) was organized by Bhadrak Wildlife Division, Bhadrak, at Satabhauni Range office on dated 16<sup>th</sup> January 2025. Twelve students from PG 2<sup>nd</sup> yr and UG 3<sup>rd</sup> yr Zoology along with Dr Padmanava Mohanty, Asst Prof. of Zoology, Dr Sarbeswar Nayak, Asst Prof. Of Zoology and Mr Nihar Ranjan Sahoo (LASK) had attended seminar and participated in the mock census of Mid-winter waterfowl carried out at nearby wetland. In this census ACF Mrs Madhusmita Dash, Mr Sumit Mohanty, range officer Mr Pitambar Nayak and faculties from Bhadrak Autonomous college were present. This Bird census training and awareness programme will enrich the practical knowledge about bird and bridging the gap between theory and practical.