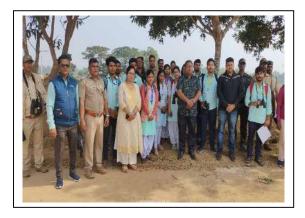

## Report on "Mock Census Exercise of Mid-Winter Waterfowl"

A "Mock Census Exercise of Mid-Winter Waterfowl" (An awareness programme for students and media person) was organized by Bhadrak Wildlife Division, Bhadrak, at Satabhauni Range office on dated 16<sup>th</sup> January 2025. Twelve students from PG 2<sup>nd</sup> yr and UG 3<sup>rd</sup> yr Zoology along with Dr Padmanava Mohanty, Asst Prof. of Zoology, Dr Sarbeswar Nayak, Asst Prof. Of Zoology and Mr Nihar Ranjan Sahoo (LASK) had attended seminar and participated in the mock census of Mid-winter waterfowl carried out at nearby wetland. In this census ACF Mrs Madhusmita Dash, Mr Sumit Mohanty, range officer Mr Pitambar Nayak and faculties from Bhadrak Autonomous college were present. This Bird census training and awareness programme will enrich the practical knowledge about bird and bridging the gap between theory and practical.