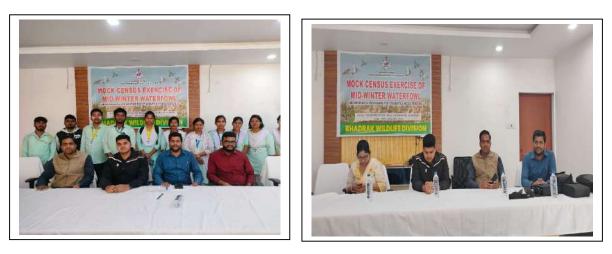

## Report on "Mock Census Exercise of Mid-Winter Waterfowl"

A "Mock Census Exercise of Mid-Winter Waterfowl" (An awareness programme for students and media person) was organized by Bhadrak Wildlife Division, Bhadrak, at Satabhauni Range office on dated 16<sup>th</sup> January 2025. Twelve students from PG 2<sup>nd</sup> yr and UG 3<sup>rd</sup> yr Zoology along with Dr Padmanava Mohanty, Asst Prof. of Zoology, Dr Sarbeswar Nayak, Asst Prof. Of Zoology and Mr Nihar Ranjan Sahoo (LASK) had attended seminar and participated in the mock census of Mid-winter waterfowl carried out at nearby wetland. In this census ACF Mrs Madhusmita Dash, Mr Sumit Mohanty, range officer Mr Pitambar Nayak and faculties from Bhadrak Autonomous college were present. This Bird census training and awareness programme will enrich the practical knowledge about bird and bridging the gap between theory and practical.